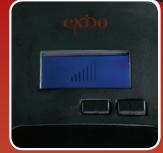

243-054 black/red 230 v 1200 watt 34x28x97 cm 39x34,5x12 cm 3,62 kg 3,18 kg Adjustable temperature setting

- With LCD display for temp. setting and to show status of progress. Temperature can be adjusted during baking process.
- Non stick coated plate